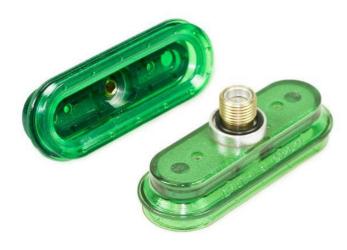

## **Oval suction cup with short bellows**

- Suitable for level adjustment. Can handle objects with height differences and varying shapes, for example embossed or corrugated plates.
- Lifting movement to separate small and thin objects.
- DURAFLEX® are suction cups manufactured in a specially developed material that features the elasticity of rubber and wear resistance of polyurethane. The material does not leave any marks on the objects handled.
- Swivel option, prior to the locking operation, for easy positioning of the oval cup.

| Material specifications |                   |                      |                         |
|-------------------------|-------------------|----------------------|-------------------------|
| Material                | Color             | Hardness<br>°Shore A | Temperature range<br>°F |
| Polyurethane, PU60      | Green transparent | 60                   | 50–122                  |