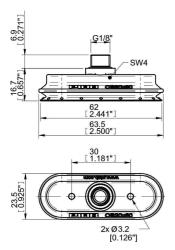

| Lifting forces & Technical data |                                                             |          |                                                            |         |          |          |                   |                              |                           |      |
|---------------------------------|-------------------------------------------------------------|----------|------------------------------------------------------------|---------|----------|----------|-------------------|------------------------------|---------------------------|------|
| Outer Dia                       | Lifting force vertical to the surface, lbf, at vacuum level |          | Lifting force parallel to the surface, lbf at vacuum level |         |          | Volume   | Min. curve radius | Max.<br>vertical<br>movement | Weight<br>with<br>fitting |      |
| in                              | 6 -inHg                                                     | 18 -inHg | 27 -inHg                                                   | 6 -inHg | 18 -inHg | 27 -inHg | $in^3$            | in                           | in                        | OZ   |
| 0.93x2.44                       | 2.92                                                        | 7.64     | 12.8                                                       | 2.92    | 8.32     | 10.8     | 1.46              | 0.28                         | 0.18                      | 0.39 |

| Ordering | information |
|----------|-------------|
|          |             |

| Suction cups with fitting       |                     | Part No.         |
|---------------------------------|---------------------|------------------|
| Suction cup OB20x60P Polyuretha | ne PU60. G1/8" male | OB20X60P.5E.G31M |