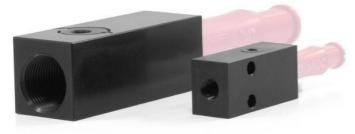

## **Body for COAX® cartridge**

- Aluminium bodies for COAX® MINI and MIDI cartridges.
- All 2-stage and 3-stage cartridges, equipped with a red aluminium holder, will fit.
- The mini body has a stackable design with extra port for sensing or blow-off.
- The midi body has a special vacuum-exhaust inline design, which minimizes the influence of dust on the cartridge.
- Cartridge has to be ordered separately.