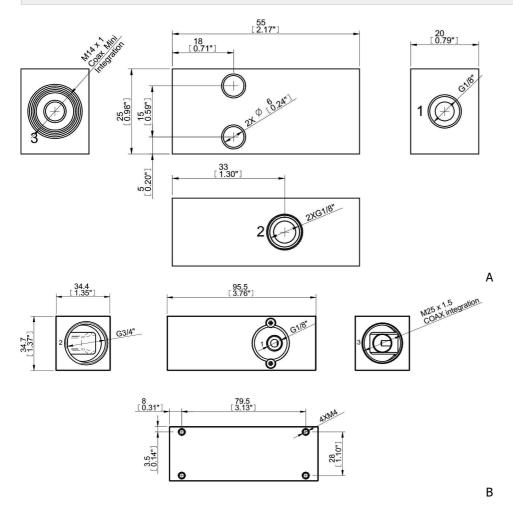

| Technical data    |      |        |
|-------------------|------|--------|
| Description       | Unit | Value  |
| Temperature range | °C   | -10-80 |

| Technical data, specific |      |             |             |
|--------------------------|------|-------------|-------------|
| Description              | Unit | Value       |             |
|                          |      | 0129473     | 0119309     |
| Material                 |      | AI, PA, NBR | AI, SS, NBR |
| Weight                   | g    | 82          | 200         |

## Ordering information

|   | Description                            | Art. No. |
|---|----------------------------------------|----------|
| Α | Body for COAX® MINI cartridge 2x1/8" V | 0129473  |
| В | Body for COAX® MIDI cartridge Inline   | 0119309  |