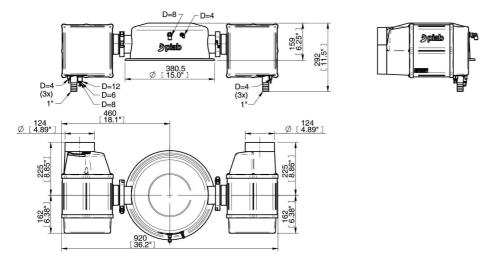

# piPREMIUM upgrade kit C33-1200

# piPREMIUM upgrade kit C33-1200

• The kit is a plug-and-play assembly for a quick changeover to replace the Maxi L pump and top module

piab

2

- COAX® patented technology
- Side mounted for low building height
- High vacuum flow
- Compact size and low weight
- Low noise level
- Modular design
- Pneumatic valve for compressed air to shock tank and mounting plate for the C series are included

| Technical data         |       |                                |
|------------------------|-------|--------------------------------|
| Description            | Unit  | Value                          |
| Material               |       | ASTM 316L, AI, SS, PA, PP, NBR |
| Temperature range      | °F    | 32-140                         |
| Weight                 | lb    | 46.2                           |
| Feed pressure, max.    | psi   | 101.5                          |
| Feed pressure, range   | psi   | 58-87                          |
| Air consumption, range | scfm  | 127-178                        |
| Vacuum range           | -inHg | 18-22                          |
| Noise level            | dBA   | 69-77                          |