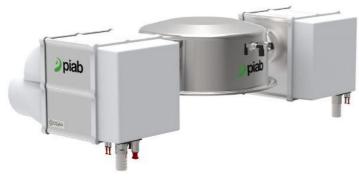

# piPREMIUM upgrade kit C33-1200

# piPREMIUM upgrade kit C33-1200

• The kit is a plug-and-play assembly for a quick changeover to replace the Maxi L pump and top module

piab

2

- COAX® patented technology
- Side mounted for low building height
- High vacuum flow
- Compact size and low weight
- Low noise level
- Modular design
- Pneumatic valve for compressed air to shock tank and mounting plate for the C series are included