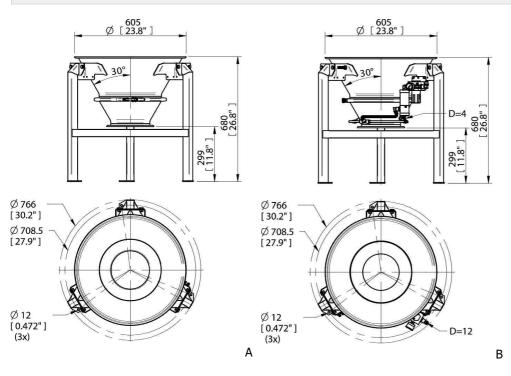

| Orderir | ng information                            |           |
|---------|-------------------------------------------|-----------|
|         | Description                               | Part No.  |
| Α       | Feed station 40 liters, NBR               | 01.17.673 |
| Α       | Feed station 40 liters, Q                 | 01.17.674 |
| В       | Feed station 40 liters, fluidization, NBR | 01.17.675 |
| В       | Feed station 40 liters, fluidization, Q   | 01.17.676 |