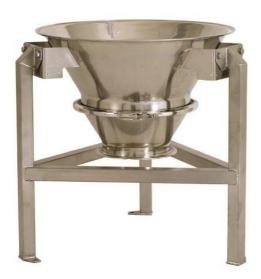

## **Feed stations**

## **Feed stations**

- To store the product at the suction point.
- Polished ≤ Ra 0.8.
- Available with white or antistatic (black) fluidization cone.
- Fluidization regulator is included.

| Technical data        |      |                     |
|-----------------------|------|---------------------|
| Description           | Unit | Value               |
| Material              |      | ASTM 304, ASTM 316L |
| Material batch volume | cf   | 1.41                |

| Orderir | ng information                            |           |
|---------|-------------------------------------------|-----------|
|         | Description                               | Part No.  |
| Α       | Feed station 40 liters, NBR               | 01.17.673 |
| Α       | Feed station 40 liters, Q                 | 01.17.674 |
| В       | Feed station 40 liters, fluidization, NBR | 01.17.675 |
| В       | Feed station 40 liters, fluidization, Q   | 01.17.676 |