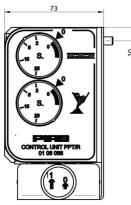

## Control unit PPT/RS

| 146 | 118.5 | 106 |      |                                |   | - 28 - 68 | A |
|-----|-------|-----|------|--------------------------------|---|-----------|---|
| T   |       | 1   | <br> | $\mathbb{Z}_{3}\mathbb{L}_{4}$ | 0 |           |   |