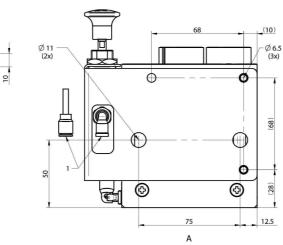

## Control unit PPT/RS

| 146 | 118.5 | 106 |      |                                |   | - 28 - 68 | A |
|-----|-------|-----|------|--------------------------------|---|-----------|---|
| T   |       | 1   | <br> | $\mathbb{Z}_{3}\mathbb{L}_{4}$ | 0 |           |   |