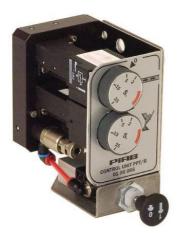

## **Control Unit PPT/RS**

## **Control Unit PPT/RS**

- Controls the functions of the conveyor.
- Fully pneumatic.
- The maximum recommended distance between the conveyor and control unit is 10 metres when feed pressure is 0.6 MPa.