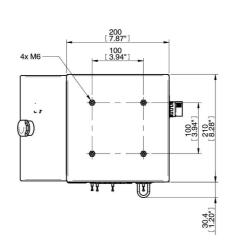

| Technical data        |      |           |
|-----------------------|------|-----------|
| Description           | Unit | Value     |
| Feed pressure, range  | MPa  | 0.4–0.6   |
| Material              |      | ASTM 316L |
| Temperature, range    | °C   | 0–50      |
| Safety classification |      | IP54      |