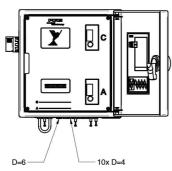

## Control unit CU-1A/B, CU-2A/B

- Controls the functions of the conveyor
- Fully pneumatic
- The maximum recommended distance between the conveyor and control unit is 10 metres when feed pressure is 0.6 MPa
- Function of the CU-1/2A: the bottom valve is open when the conveyor is shut off
- Function of the CU-1/2B: the bottom valve is closed when the conveyor is shut off
- Function of the CU-2: equipped with pipe emptying function between every conveying cycle

| Orderi | ing information                     |          |
|--------|-------------------------------------|----------|
|        | Description                         | Art. No. |
| Α      | Control unit CU-1A, bottom valve NO | 0119840  |
| Α      | Control unit CU-1B, bottom valve NC | 0119838  |
| В      | Control unit CU-2A, bottom valve NO | 0119841  |
| В      | Control unit CU-2B, bottom valve NC | 0119839  |