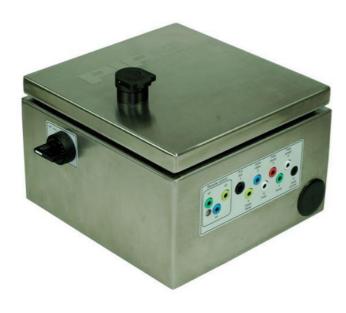

## Control unit CU-1A/B, CU-2A/B

- Controls the functions of the conveyor
- Fully pneumatic
- The maximum recommended distance between the conveyor and control unit is 10 metres when feed pressure is 0.6 MPa
- Function of the CU-1/2A: the bottom valve is open when the conveyor is shut off
- Function of the CU-1/2B: the bottom valve is closed when the conveyor is shut off
- Function of the CU-2: equipped with pipe emptying function between every conveying cycle