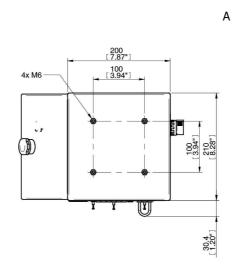

| Orderi | ing information                     |          |
|--------|-------------------------------------|----------|
|        | Description                         | Art. No. |
| Α      | Control unit CU-1A, bottom valve NO | 0119840  |
| Α      | Control unit CU-1B, bottom valve NC | 0119838  |
| В      | Control unit CU-2A, bottom valve NO | 0119841  |
| В      | Control unit CU-2B, bottom valve NC | 0119839  |