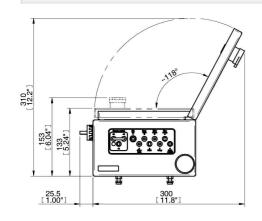

| Technical data        |      |           |
|-----------------------|------|-----------|
| Description           | Unit | Value     |
| Feed pressure, range  | MPa  | 0.4–0.6   |
| Material              |      | ASTM 316L |
| Temperature, range    | °C   | 0–50      |
| Safety classification |      | IP54      |