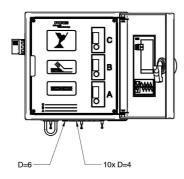

## Control unit CU-1A/B, CU-2A/B

- Controls the functions of the conveyor
- Fully pneumatic
- The maximum recommended distance between the conveyor and control unit is 10 metres when feed pressure is 0.6 MPa
- Function of the CU-1/2A: the bottom valve is open when the conveyor is shut off
- Function of the CU-1/2B: the bottom valve is closed when the conveyor is shut off
- Function of the CU-2: equipped with pipe emptying function between every conveying cycle

| Orderi | ing information                     |          |
|--------|-------------------------------------|----------|
|        | Description                         | Art. No. |
| Α      | Control unit CU-1A, bottom valve NO | 0119840  |
| Α      | Control unit CU-1B, bottom valve NC | 0119838  |
| В      | Control unit CU-2A, bottom valve NO | 0119841  |
| В      | Control unit CU-2B, bottom valve NC | 0119839  |