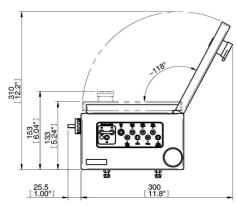

## Control unit CU-1A/B, CU-2A/B

- Controls the functions of the conveyor
- Fully pneumatic
- The maximum recommended distance between the conveyor and control unit is 10 metres when feed pressure is 0.6 MPa
- Function of the CU-1/2A: the bottom valve is open when the conveyor is shut off
- Function of the CU-1/2B: the bottom valve is closed when the conveyor is shut off
- Function of the CU-2: equipped with pipe emptying function between every conveying cycle

| Technical data        |      |           |
|-----------------------|------|-----------|
| Description           | Unit | Value     |
| Feed pressure, range  | MPa  | 0.4–0.6   |
| Material              |      | ASTM 316L |
| Temperature, range    | °C   | 0–50      |
| Safety classification |      | IP54      |