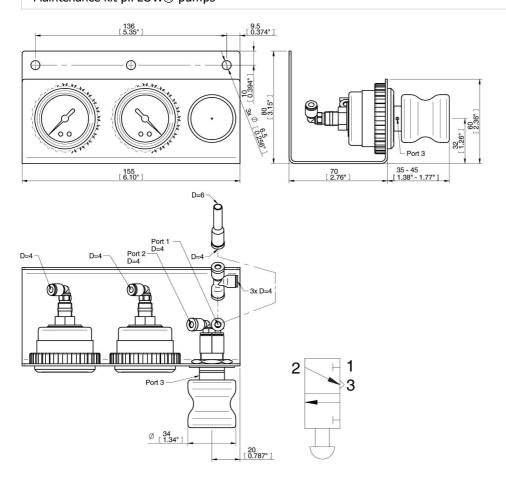

## Maintenance kit piFLOW® pumps

- Used for start-up and maintenance of a Piab conveying system
- Complete kit, ready to use
- 4x10 m Nylon tubing D=4/2 included
- Enables reading of vacuum and pressure levels
- Actuating valve to start/stop the Piab pump
- Fits all piFLOW®i, f and p conveyors fitted with Piab pump

| Technical data    |      |                                              |
|-------------------|------|----------------------------------------------|
| Description       | Unit | Value                                        |
| Material          |      | ASTM 316L, SS, AI, CuZn, NBR, POM, ABS, PMMA |
| Temperature range | °C   | 0–60                                         |
| Weight            | kg   | 1.11                                         |