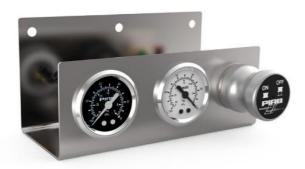

## Maintenance kit piFLOW® pumps

- Used for start-up and maintenance of a Piab conveying system
- Complete kit, ready to use
- 4x10 m Nylon tubing D=4/2 included
- Enables reading of vacuum and pressure levels
- Actuating valve to start/stop the Piab pump
- Fits all piFLOW®i, f and p conveyors fitted with Piab pump