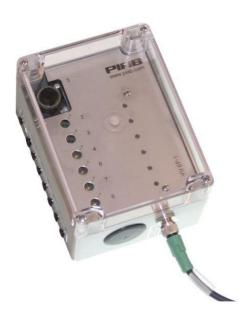

## **Valve Unit VU EP-1**

## **Valve Unit VU EP-1**

- Valve unit with electro-pneumatic valves that can be used to control Piab's vacuum conveyors with external PLC or similar electrical control system.
- Simple installation: Prepared for connection to the vacuum conveyor's main functions; start the pump, close the bottom valve, open the bottom valve, fluidisation and the filter shock.
- Prepared to be fitted with six electro-pneumatic valves.
  The unit is delivered with four valves and two unused spare positions.
- The valve unit has an electrical connection with an 8-pin M12x1 connector.
- The unit is delivered with a connection cable (L=2 m) that is fitted with a connector at one end.