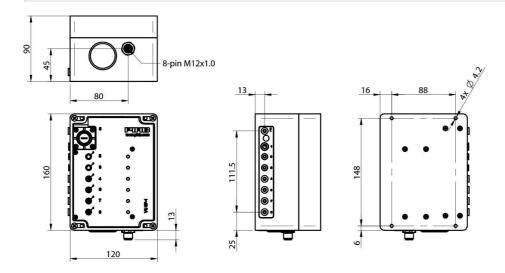

## **Valve Unit VU EP-1**

- Valve unit with electro-pneumatic valves that can be used to control Piab's vacuum conveyors with external PLC or similar electrical control system.
- Simple installation: Prepared for connection to the vacuum conveyor's main functions; start the pump, close the bottom valve, open the bottom valve, fluidisation and the filter shock.
- Prepared to be fitted with six electro-pneumatic valves.
  The unit is delivered with four valves and two unused spare positions.
- The valve unit has an electrical connection with an 8-pin M12x1 connector.
- The unit is delivered with a connection cable (L=2 m) that is fitted with a connector at one end.

| Technical data        |    |     |                |
|-----------------------|----|-----|----------------|
| Description           | Ur | nit | Value          |
| Feed pressure range   | М  | Pa  | 0.4–0.6        |
| Material              |    |     | PC, Neoprene   |
| Temperature range     | °C | 2   | 0-50           |
| Weight                | kg | )   | 1.72           |
| Voltage               | V  |     | 24             |
| Safety classification |    |     | IP54           |
| Display               |    |     | LED-indicators |
| Power consumption     | W  | 1   | 3(×4)          |
| Electric connection   |    |     | 8-pin M12×1.0  |