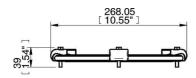

| Technical data           |      |                  |                    |
|--------------------------|------|------------------|--------------------|
| Description              |      | Unit             | Value              |
| Material                 |      |                  | ASTM 316, (NBR/Q*) |
| Temperature range        |      | °C               | 0–60               |
| *) Sealing material      |      |                  |                    |
| Technical data, specific |      |                  |                    |
| Description              | Unit | Value            |                    |
|                          |      | 0107928/1 and /2 | 0104496/1 and /2   |
| Weight                   | kg   | 0.19             | 0.38               |

| Ordering i | nformation                  |           |
|------------|-----------------------------|-----------|
|            | Description                 | Art. No.  |
| А          | Mounting bracket kit 21 NBR | 0107928/1 |
| А          | Mounting bracket kit 21 Q   | 0107928/2 |
| В          | Mounting bracket kit 33 NBR | 0104496/1 |
| В          | Mounting bracket kit 33 Q   | 0104496/2 |