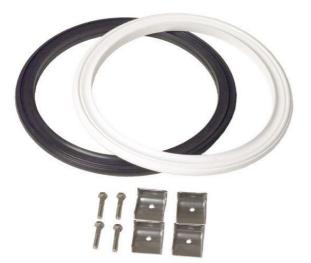

## Mounting bracket kit piFLOW®p

- Mounting bracket kits are used to mount the lower unit of the conveyor to an external connection flange or to a flat surface on the receiving container.
- Consists of mounting brackets and a module seal.

| Ordering i | nformation                  |           |
|------------|-----------------------------|-----------|
|            | Description                 | Art. No.  |
| А          | Mounting bracket kit 21 NBR | 0107928/1 |
| А          | Mounting bracket kit 21 Q   | 0107928/2 |
| В          | Mounting bracket kit 33 NBR | 0104496/1 |
| В          | Mounting bracket kit 33 Q   | 0104496/2 |