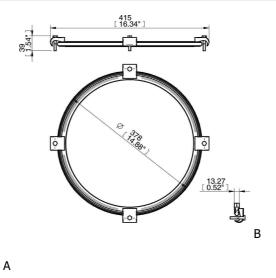

| Technical data           |      |                  |                    |
|--------------------------|------|------------------|--------------------|
| Description              |      | Unit             | Value              |
| Material                 |      |                  | ASTM 316, (NBR/Q*) |
| Temperature range        |      | °C               | 0–60               |
| *) Sealing material      |      |                  |                    |
| Technical data, specific |      |                  |                    |
| Description              | Unit | Value            |                    |
|                          |      | 0107928/1 and /2 | 0104496/1 and /2   |
| Weight                   | kg   | 0.19             | 0.38               |

| Ordering i | nformation                  |           |
|------------|-----------------------------|-----------|
|            | Description                 | Art. No.  |
| А          | Mounting bracket kit 21 NBR | 0107928/1 |
| А          | Mounting bracket kit 21 Q   | 0107928/2 |
| В          | Mounting bracket kit 33 NBR | 0104496/1 |
| В          | Mounting bracket kit 33 Q   | 0104496/2 |