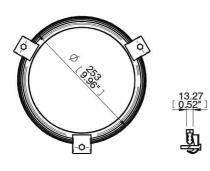

| Technical data           |      |                  |                    |
|--------------------------|------|------------------|--------------------|
| Description              |      | Unit             | Value              |
| Material                 |      |                  | ASTM 316, (NBR/Q*) |
| Temperature range        |      | °C               | 0–60               |
| *) Sealing material      |      |                  |                    |
| Technical data, specific |      |                  |                    |
| Description              | Unit | Value            |                    |
|                          |      | 0107928/1 and /2 | 0104496/1 and /2   |
| Weight                   | kg   | 0.19             | 0.38               |

| Ordering i | nformation                  |           |
|------------|-----------------------------|-----------|
|            | Description                 | Art. No.  |
| А          | Mounting bracket kit 21 NBR | 0107928/1 |
| А          | Mounting bracket kit 21 Q   | 0107928/2 |
| В          | Mounting bracket kit 33 NBR | 0104496/1 |
| В          | Mounting bracket kit 33 Q   | 0104496/2 |