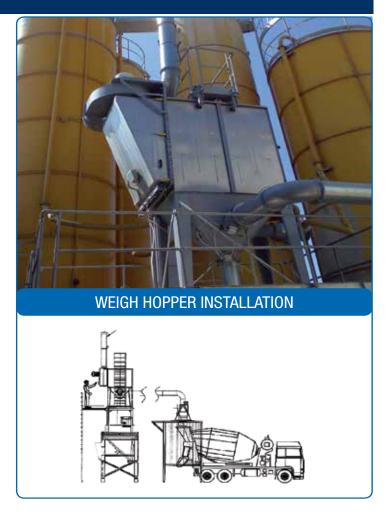

Dry-Batch Concrete Plant Dust Collectors DRYBATCH® R01

The DRYBATCH® R01 Dust Collector has been specially designed for dust collection from the truck mixer inlet zone in dry batch plants during filling of the truck mixer.

## **Applications**