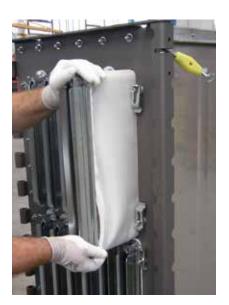

## **Features**

- The installation do not require special foundations
- The access door, supported by a robust hinge, allows free and easy access to the filter element, reducing the maintenance time.
- Reduced overall dimensions due to the special geometry and positioning of the filter elements.

- · After market availibility of filter elements
- Easy handling of filter elements
- Compressed air consumption: 210 I/min

- Easy replacement of the filter elements through the access door
- Air jet cleaning system inside maintenance access door