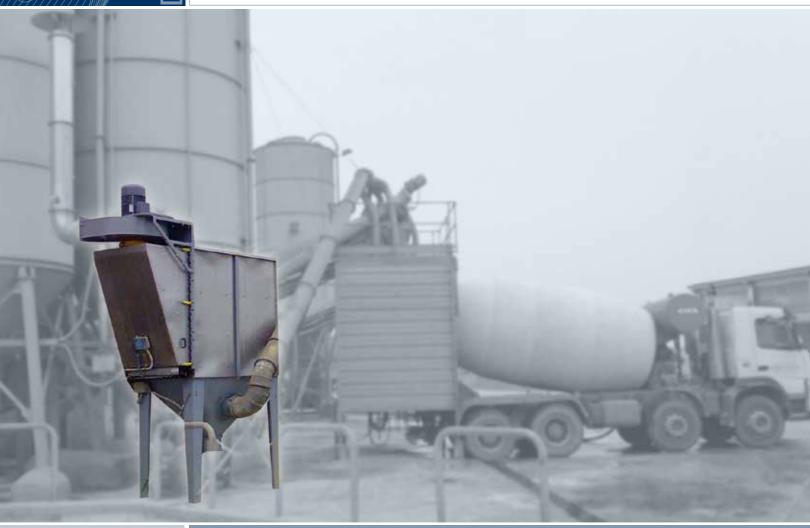

Dry-Batch Concrete Plant Dust Collectors DRYBATCH® R01

The DRYBATCH® R01 Dust Collector has been specially designed for dust collection from the truck mixer inlet zone in dry batch plants during filling of the truck mixer.

## **Applications**