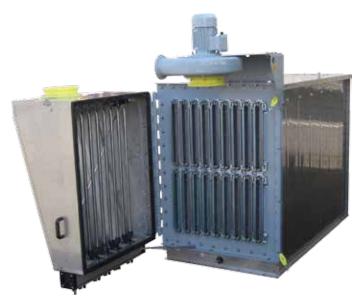

## **Features**

- The installation do not require special foundations
- The access door, supported by a robust hinge, allows free and easy access to the filter element, reducing the maintenance time.
- Reduced overall dimensions due to the special geometry and positioning of the filter elements.

- · After market availibility of filter elements
- Easy handling of filter elements
- Compressed air consumption: 210 I/min

- Easy replacement of the filter elements through the access door
- Air jet cleaning system inside maintenance access door