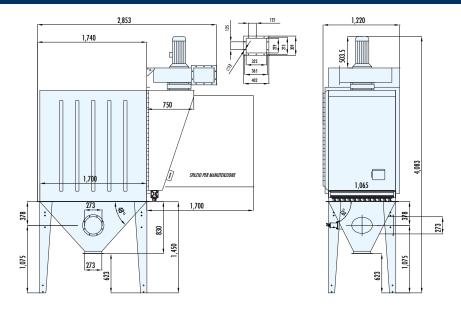

## **Technical Data**

| POLYGONAL SHAPE DUST COLLECTOR | Horizontal                                          |
|--------------------------------|-----------------------------------------------------|
| FILTER ELEMENT                 | Pocket                                              |
| FILTER SURFACE                 | 54 m <sup>2</sup>                                   |
| FILTER MEDIA                   | Polyester felt 500 gr/m <sup>2</sup>                |
| CLEANING SYSTEM                | Reverse air jet (min. 5 - max. 6 bar)               |
| TIMER                          | Electronic multivoltage 24 V - 260 V DC/AC 50/60 Hz |
| SOLENOID VALVE NUMBER          | 12                                                  |
| DIFFERENTIAL PRESSURE DEVICE   | Electronic with display and exit 4-20 mA            |
| FAN                            | 11 kW                                               |
| FAN MAXIMUM AIR CAPACITY       | 6,000 m³/h                                          |
| CASING AND DOOR MATERIAL       | STAINLESS STEEL 304                                 |
| SEAL FRAME MATERIAL            | Carbon steel powder-coated RAL 7001                 |