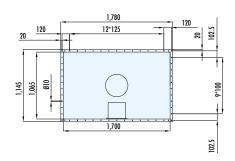

## **Technical Data**

| POLYGONAL SHAPE DUST COLLECTOR | Horizontal                                          |
|--------------------------------|-----------------------------------------------------|
| FILTER ELEMENT                 | Pocket                                              |
| FILTER SURFACE                 | 54 m <sup>2</sup>                                   |
| FILTER MEDIA                   | Polyester felt 500 gr/m <sup>2</sup>                |
| CLEANING SYSTEM                | Reverse air jet (min. 5 - max. 6 bar)               |
| TIMER                          | Electronic multivoltage 24 V - 260 V DC/AC 50/60 Hz |
| SOLENOID VALVE NUMBER          | 12                                                  |
| DIFFERENTIAL PRESSURE DEVICE   | Electronic with display and exit 4-20 mA            |
| FAN                            | 11 kW                                               |
| FAN MAXIMUM AIR CAPACITY       | 6,000 m³/h                                          |
| CASING AND DOOR MATERIAL       | STAINLESS STEEL 304                                 |
| SEAL FRAME MATERIAL            | Carbon steel powder-coated RAL 7001                 |