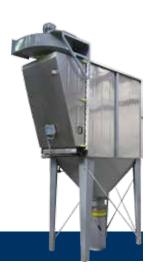

Dry-Batch Concrete Plant Dust Collectors DRYBATCH® R01

The DRYBATCH® R01 Dust Collector has been specially designed for dust collection from the truck mixer inlet zone in dry batch plants during filling of the truck mixer.

## **Features**

- The installation do not require special foundations
- The access door, supported by a robust hinge, allows free and easy access to the filter element, reducing the maintenance time.
- Reduced overall dimensions due to the special geometry and positioning of the filter elements.