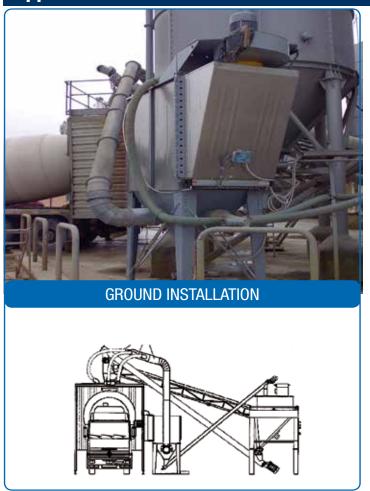

Dry-Batch Concrete Plant Dust Collectors DRYBATCH® R01

The DRYBATCH® R01 Dust Collector has been specially designed for dust collection from the truck mixer inlet zone in dry batch plants during filling of the truck mixer.

## **Applications**