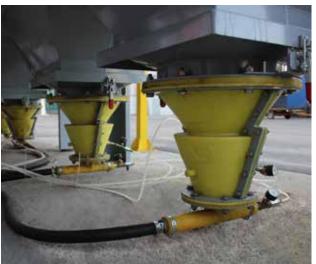

#### **RECOFIL™**

## **AUTOMATIC DUST RECOVERY SYSTEM**Options

- Affordable, simple and reliable
- No machine downtime
- Low air consumption
- Easy installation

## **RECOFIL™**

#### **RECOFIL<sup>TM</sup>**

## **AUTOMATIC DUST RECOVERY SYSTEM**Options

- Reduces management costs
- Very low energy consumption
- Zero labour for filter emptying
- Quick release universal flange for all types of hoppers