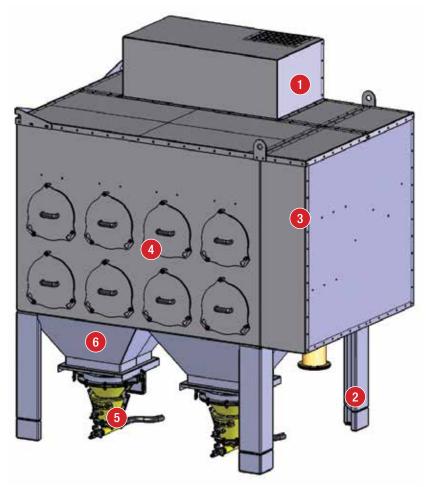

## **EASYFILL**<sup>TM</sup>

- Integrated fan
  - 12-24 cartridges TECU with ground fan
- Control panel
- **3** Built-in spark trap
- 4 Round bags
- **6** RECOFIL™ dust recovery system
- **6** Dust collecting hopper