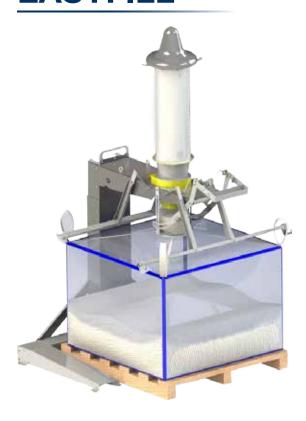

#### **EASYFILL**<sup>TM</sup>

## MODULAR BULK BAG FILLING SYSTEM WITH FILTER

**Options** 

- Economical
- Transportable
- Practical
- Versatile
- Ecological

#### Up to 4 RECOFIL™

The EASYFILL™ Bulk Bag filling system can manage simultaneously up to 4 RECOFIL™ dust recovery systems

## **EASYFILL**<sup>TM</sup>

- Integrated fan
  - 12-24 cartridges TECU with ground fan
- Control panel
- **3** Built-in spark trap
- 4 Round bags
- **6** RECOFIL™ dust recovery system
- **6** Dust collecting hopper

## **MODULAR BULK BAG FILLING SYSTEM WITH FILTER** *Options*

- Minimises recovery and disposal costs
- Reduces logistics and storage costs
- Reduces assembly costs and allows adjustment to different Bulk Bag sizes
- Keeps the work environment clean and safeguards operator safety
- For all type of filters