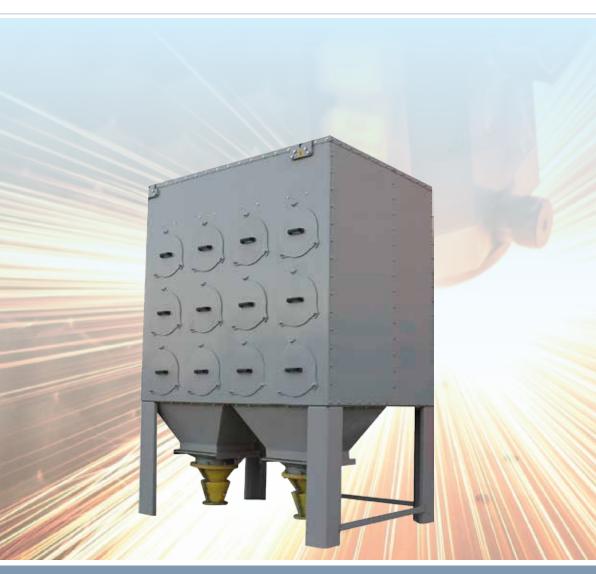

## FUME & DUST FILTER FOR SHEET METAL PROCESSING MACHINES

TECU R01

RECOFILTM | EASYFILLTM

# IMPROVES FILTRATION PERFORMANCE, REDUCES MANAGEMENT COSTS, KEEPS WORK ENVIRONMENT CLEAN AND SAFE

TECU R01 is a modular filter designed for suction and collection of fumes and dust generated by sheet metal processing machines: plasma cutting, laser cutting, flame cutting and sandblasting.

## **TECU R01**

TECU R01 is a modular filter designed for suction and collection of fumes and dust generated by sheet metal processing machines. **Plasma cutting** and **Laser Cutting**.