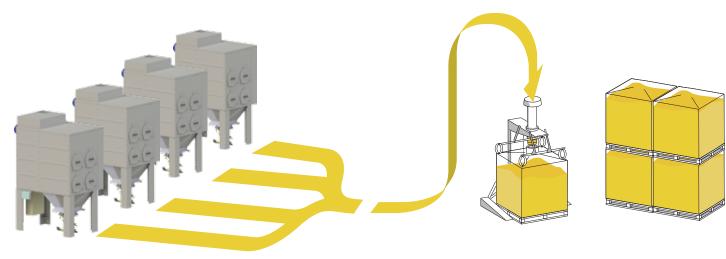

#### Up to 4 RECOFIL™

The EASYFILL™ Bulk Bag filling system can manage simultaneously up to 4 RECOFIL™ dust recovery systems

#### **QUICK RETURN ON INVESTMENTS (ROI)**

In combination with the innovative **RECOFIL<sup>TM</sup> dust recovery system** and the new **EASYFILL<sup>TM</sup>** Bulk Bag filling system, **TECU** ensures: