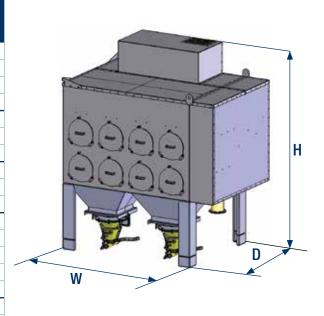

## **TECU R01**

TECU R01 is a modular filter designed for suction and collection of fumes and dust generated by sheet metal processing machines. **Plasma cutting** and **Laser Cutting**.

## **EASYFILL**<sup>TM</sup>

- Integrated fan
  - 12-24 cartridges TECU with ground fan
- Control panel
- **3** Built-in spark trap
- 4 Round bags
- **6** RECOFIL™ dust recovery system
- **6** Dust collecting hopper