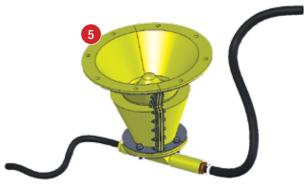

## **EASYFILL**<sup>TM</sup>

- Integrated fan
  - 12-24 cartridges TECU with ground fan
- Control panel
- **3** Built-in spark trap
- 4 Round bags
- **6** RECOFIL™ dust recovery system
- **6** Dust collecting hopper

## **AUTOMATIC DUST RECOVERY SYSTEM**Options

- Reduces management costs
- Very low energy consumption
- Zero labour for filter emptying
- Quick release universal flange for all types of hoppers